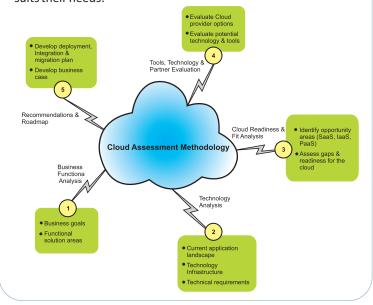

ZSL follows a strategic Cloud Assessment methodology to help the enterprises adopt the cloud computing models that best suits their needs.

ZSL's SmartPrise Cloud enables the enterprises to run their applications in a much secured and scalable Private or Public or Hybrid cloud environment of their preferred vendors, which reduces the associated business risks and TCO involved in infrastructure and security management.